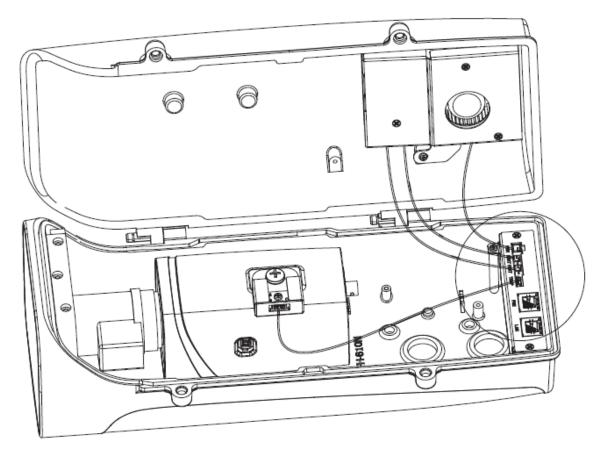

y                                                              |
| • >20 (±1) degreesEnable camera and fan                                                                                                  |
| During operation (PoE realizes continuous power supply to camera at any temperature as long as power is not cut off.):                   |
| <ul> <li>&lt;5 (±1) degreesEnable heater (10W), to temperature increases to 15 (±1) degrees to disable heater</li> </ul>                 |
| <ul> <li>&gt;37(±1)degreesEnable fan, to temperature decreases to 20         <ul> <li>(±1) degrees to disable fan</li> </ul> </li> </ul> |
| • 15-20 (±1) degreeDisable fan and heater                                                                                                |

# POE Module Assembly Guide





### **Recommended Matching Accessories**







DH-PFB604W

DH-PFB600W

DH-PFA160