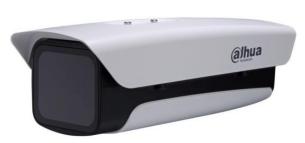

## DH-PFH610N-H Light-Duty Housing (POE)

#### Product Features:

- IP66 compliance
- Integrated design, concealed outlet
- Support wall mount, surface installation and pendant
- Built-in POE+module, max power 25.5W
- Support heating, heat dissipation
- Able to adopt various cameras, block camera.

#### **Application Scene**

Coordinate with front-end products, adaptive temperature -40~60 $^{\circ}$ C; apply to the environment where the humidity is less than 90%.

| Parameter/Model            | DH-PFH610N-H                                                  |
|----------------------------|---------------------------------------------------------------|
| Material                   | The shell is aluminum, the decorating parts is PC             |
| Dimension                  | 404(L)*164(W)*132(H)                                          |
| Window Size                | 100 ( L)*80(W)                                                |
| Internal Dimension         | 255mm(L)×90mm(W)×70.5mm(H) or 215mm(L)×90mm(W)×83mm(H)        |
| Waterproof Level           | IP66                                                          |
| Open Mode                  | Lateral                                                       |
|                            | Adaptive temperature -40~60°C; Apply to the environment where |
| Work Environment           | humidity is less than 90%.                                    |
| Weight                     | 3.0kg                                                         |
| Installation Mode          | Wall mount, pendant and surface installation                  |
| Power                      | POE+                                                          |
| Power Consumption          | 25.5W                                                         |
| Heating/Heat               | When enable:                                                  |
| <b>Dissipation Process</b> |                                                               |