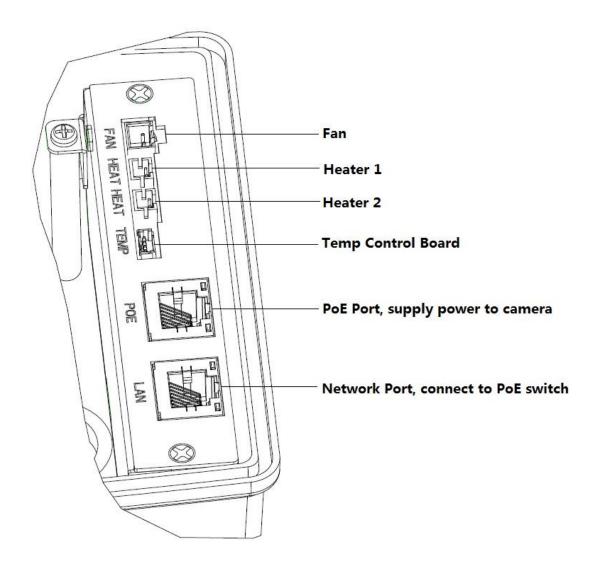

|
| • >20 (±1) degreesEnable camera and fan                                                                                                  |
| During operation (PoE realizes continuous power supply to camera at any temperature as long as power is not cut off.):                   |
| <ul> <li>&lt;5 (±1) degreesEnable heater (10W), to temperature increases to 15 (±1) degrees to disable heater</li> </ul>                 |
| <ul> <li>&gt;37(±1)degreesEnable fan, to temperature decreases to 20         <ul> <li>(±1) degrees to disable fan</li> </ul> </li> </ul> |
| • 15-20 (±1) degreeDisable fan and heater                                                                                                |

# POE Module Assembly Guide





### **Recommended Matching Accessories**







DH-PFB604W

DH-PFB600W

DH-PFA160